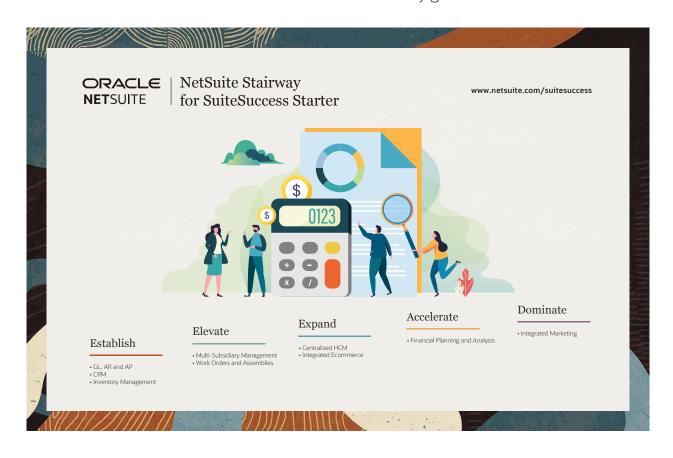

### A Proven Path to Success

NetSuite delivers a unified and phased pathway for our customers to succeed and scale their business. Here is how it works:

- The first step is all about delivering a single view of customers, orders, items/SKUs and real-time reporting capabilities. Getting a business on a real-time platform so that all channels are operating from a unified base is the critical foundation. Leveraging NetSuite's pre-configurations and leading practices, customers are able to go live on this step quickly.
- After moving to NetSuite, customers can choose from a number of capabilities to help streamline other parts of the business. A common next step is expanding the accounting and financial functionality of the platform to enhance reporting and automation capabilities. This phase allows for international expansion, advanced financial capabilities, more streamlined procurement processes and tighter purchasing controls.
- From there, they are freed from the constraints of their legacy systems and are ready to tackle more complex financial challenges, including integration expansion, project management organizations, global operations and book management, and advanced compliance requirements.
- Ultimately, the focus turns to more innovative and disruptive strategies such as integrated marketing, enhanced customer experience through self-service and multi-channel integration.