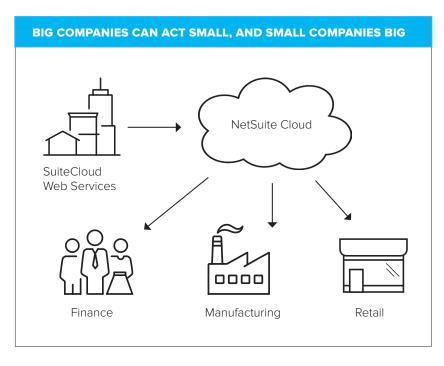

Scale up, spin-off, acquire new businesses, launch new business models— NetSuite supports you at every stage of growth and evolution with a flexible, scalable platform built for the modern-day business environment.